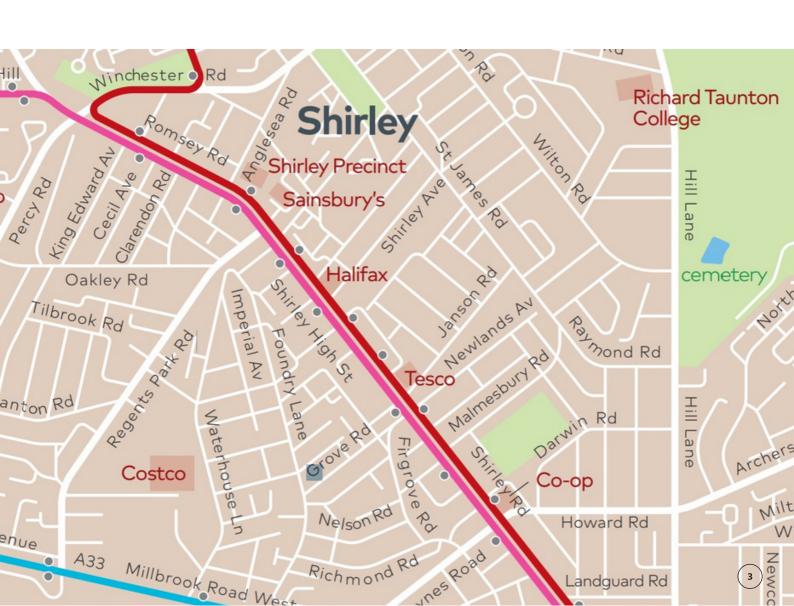

## **GETTING TO CHURCH**

Covenant Church Christ Centre is located in busy Shirley High Street; therefore, **please make travel plans before your visit to church**. Information on travel plans and parking plans which are designed to encourage safe, healthy and sustainable travel options are provided in this booklet:

**Bluestar** buses have different services that pass through Shirley High Street and run throughout the day.

4, 7, 17, 18, 19

**Grove Road** or **Shirley McDonalds** are the closest bus stops to Covenant Church Christ Centre.