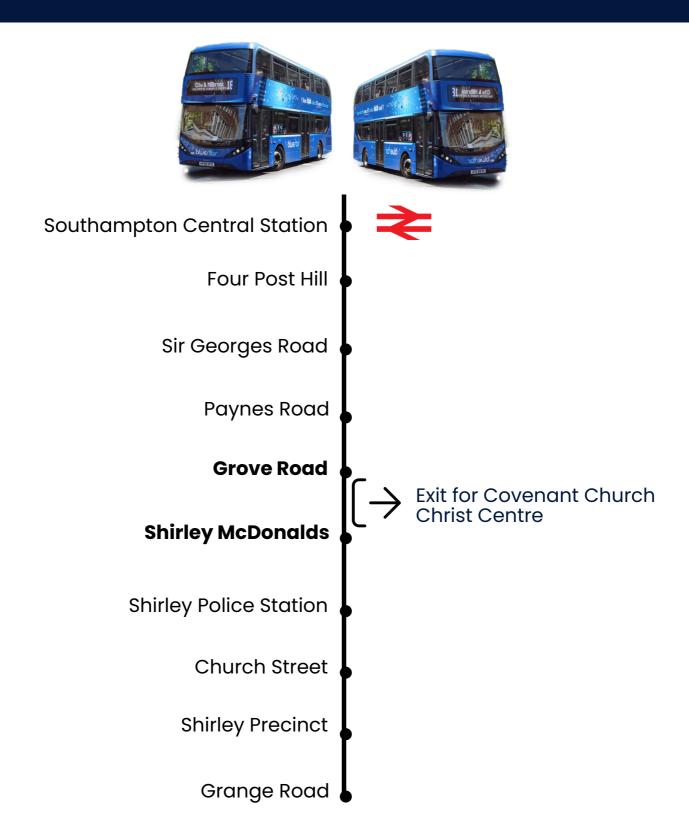

**Bluestar** buses have different services that pass through Shirley High Street and run throughout the day.

4, 7, 17, 18, 19

**Grove Road** or **Shirley McDonalds** are the closest bus stops to Covenant Church Christ Centre.

# **TRAIN**

The following train stations and lines are close to Shirley, Southampton.

**Train Station**South Western Railway

5 min (1.7 mi) via Regents Park Rd and A3057

12 min (1.7 mi) via Foundry Ln and Grove Rd

## Southampton Central

**Train Station**South Western Railway and Cross Country

5 min (1.7 mi) via Regents Park Rd and A3057

12 min (1.7 mi) via Foundry Ln and Grove Rd

Cross Country

9 min (3.1 mi) A33

15 min (2.8 mi) via Third Ave